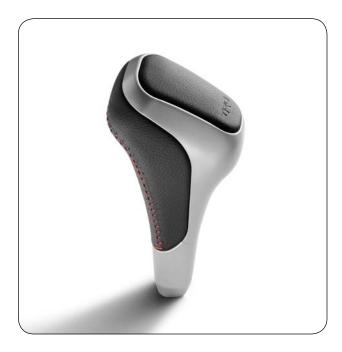

#### TRD SHIFT KNOB

Enhance your connection to your Tundra every time you shift with the TRD shift knob.

 Simple remove and replace installation with no drilling or special tools required