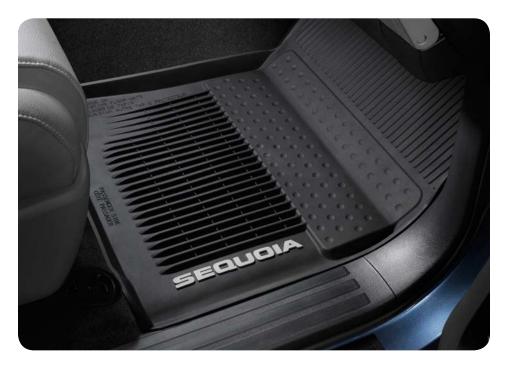

### **ALL-WEATHER FLOOR LINERS**<sup>3</sup>

Engineered to precisely fit your vehicle, all-weather floor liners are made from durable, flexible, weather-resistant material that cleans easily.

- Precise injection molding uses Toyota's original vehicle design data for a perfect fit
- Includes two rear liners to help provide more complete coverage
- Liners feature ribbed channels to better hold moisture and a stylish vehicle logo
- Skid-resistant backing and driver- side quarter-turn fasteners help keep the liners in place
- Made in the U.S.A.