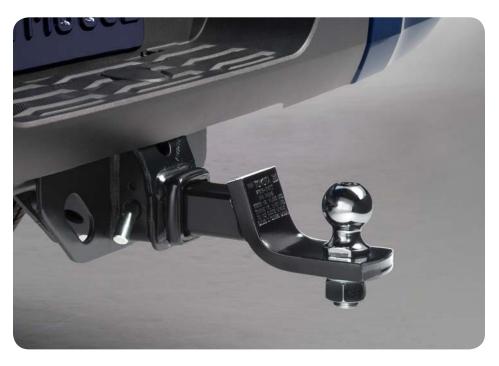

### **BALL MOUNT & TRAILER BALL<sup>2</sup>**

Designed and engineered to work together, the trailer ball and ball mount are built and tested to match Sequoia's exact towing capacity.

- Available in a variety of trailer ball diameters
- Optimized placement provides precise drop/rise to maintain vehicle departure angle
- On-road testing of trailer ball and ball mount helps ensure towing system integrity
- Trailer ball and ball mount are sold separately