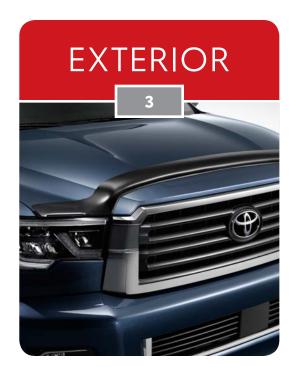

# EXTERIOR ACCESSORIES

toyota.com/accessories

#### **HOOD PROTECTOR**

Prevent road debris from damaging your paint and windshield with this sleek and aerodynamic hood protector. Designed and sculpted by Toyota to complement the bold lines of your Sequoia.

- Made with dark-tinted impact-resistant polycarbonate for strength and durability
- Enhances style while providing superior front-end protection
- Helps prevent costly repairs to paint, hood and windshield glass