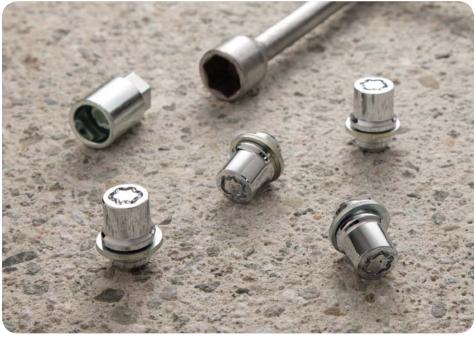

### **ALLOY WHEEL LOCKS**

Precisely machined, weight-balanced alloy wheel locks help secure your wheels and tires against theft.

- Triple nickel chrome plating helps ensure superior corrosion protection and lasting shine
- Special key tool and collar guide enable simple, five-minute installation
- Resistant to lock-removal tools and secured by a single unique key