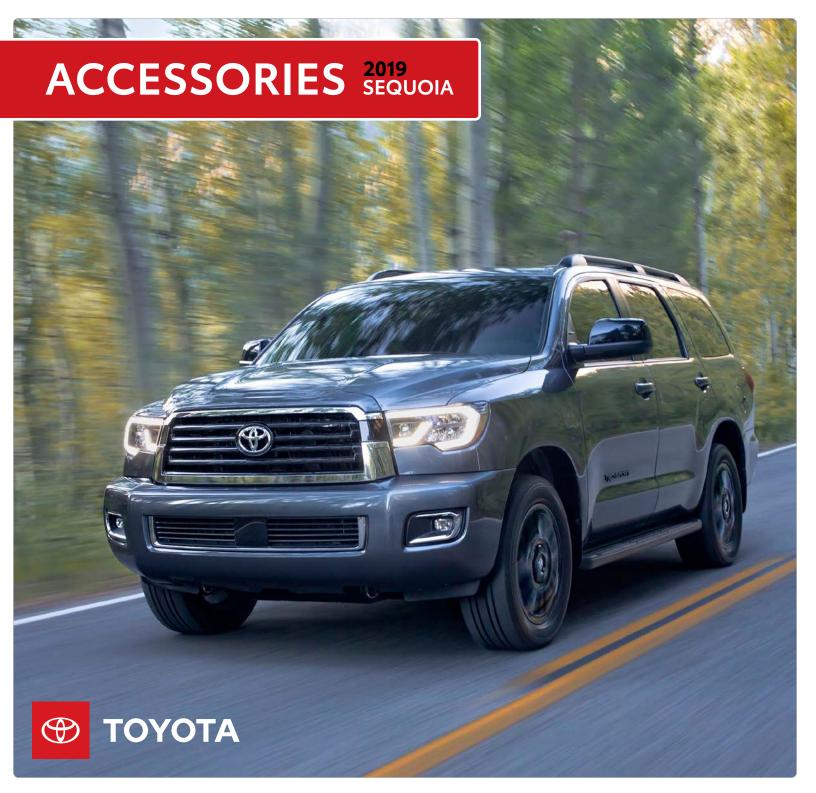

#### **HOOD PROTECTOR**

Prevent road debris from damaging your paint and windshield with this sleek and aerodynamic hood protector. Designed and sculpted by Toyota to complement the bold lines of your Sequoia.

- Made with dark-tinted impact-resistant polycarbonate for strength and durability
- Enhances style while providing superior front-end protection
- Helps prevent costly repairs to paint, hood and windshield glass