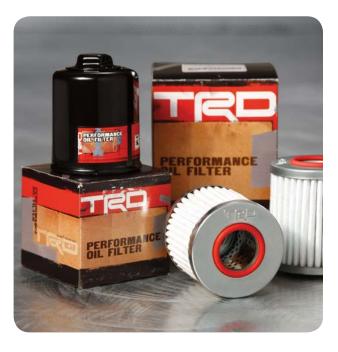

#### TRD OIL FILTER

Delivers exceptional filtration, lower flow restriction, plus enhanced engine protection and durability.

 100% synthetic fiber filtration medium designed to provide the highest possible dirt removal efficiency with the lowest possible flow restriction