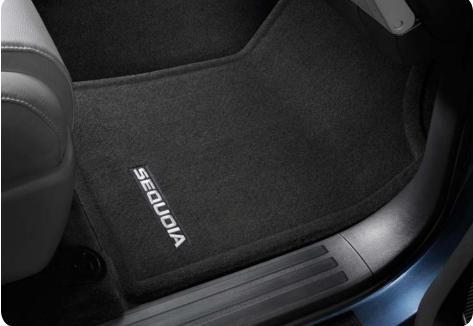

### **CARPET FLOOR MATS**<sup>3</sup>

Long-wearing, fade-resistant carpet floor mats help keep your carpet neat and clean.

- Precisely engineered to fit your vehicle's floor
- Skid-resistant backing and driver-side quarter-turn fasteners help secure mat in position
- Removable and easy to clean
- Sequoia logo adds a customized touch