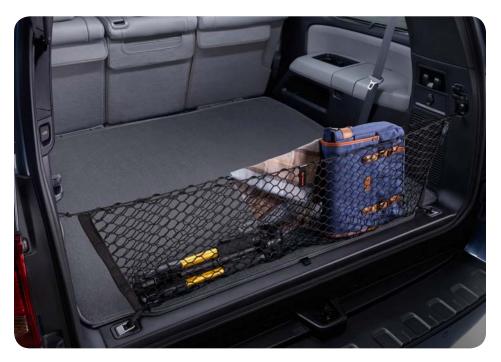

# CARGO NET—ENVELOPE<sup>4</sup>

Lightweight cargo net helps secure everyday items from rolling around.

- Quick and easy attachment and removal
- Envelope-style netting accommodates a wide variety of shapes and sizes
- Stores flat when not in use

# **CARGO TOTE**<sup>4</sup>

Versatile cargo tote secures a variety of items and helps keep them in place.

- Removable divider panels help hold items upright
- Two carrying handles for easy loading and unloading
- Collapsible tote for easy storing when not in use