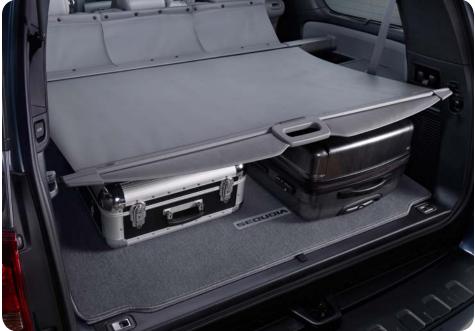

### **CARGO COVER**<sup>4</sup>

Hide your cargo area from view for added protection and peace of mind.

- UV-resistant material helps protect items from sun damage and fading
- Removes easily to make room for larger items