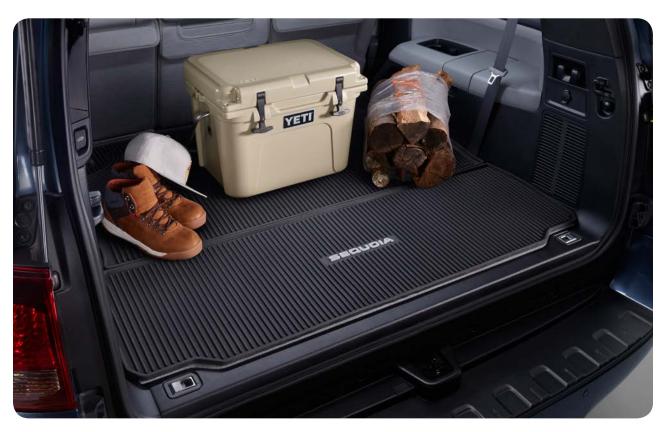

# **ALL-WEATHER CARGO MAT**<sup>4</sup>

The tough, flexible all-weather cargo tray allows you to carry a wide variety of items and helps protect your cargo area carpeting.

- Made of durable, easy-to-clean material embossed with a Sequoia logo
- Skid-resistant surface helps secure items in place