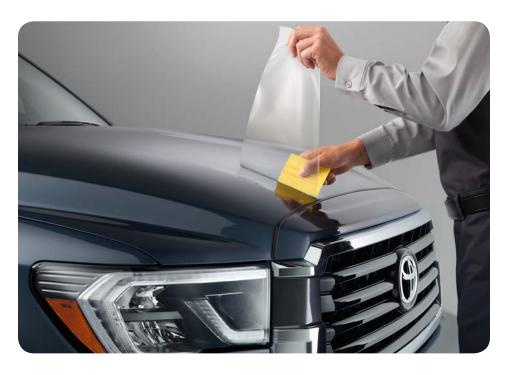

### PAINT PROTECTION FILM<sup>1</sup>

Genuine Toyota paint protection film helps protect the paint finish from chips and scratches.

- Multiple film layers of durable, nearly invisible urethane help provide protection and resist discoloration
- Designed for specific sections of the vehicle that are most prone to chipping
- Available in kits for the hood, fenders and for the front bumper (each sold separately)