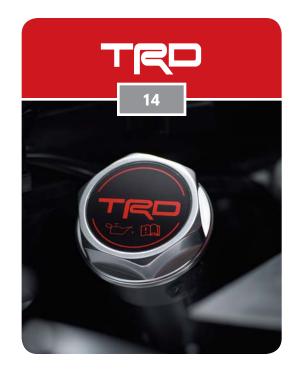

# **TRD OIL CAP**

Finished in a durable, high-luster TRD coating over forged billet aluminum, the TRD oil cap gives your engine a customized look.

- High-luster coating ensures long-term appearance
- Maintains high factory quality standards for performance and strength