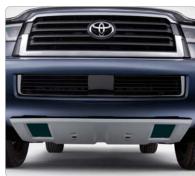

### **ALL-WEATHER FLOOR LINERS**<sup>3</sup>

Engineered to precisely fit your vehicle, all-weather floor liners are made from durable, flexible, weather-resistant material that cleans easily.

- Precise injection molding uses Toyota's original vehicle design data for a perfect fit
- Includes two rear liners to help provide more complete coverage
- Liners feature ribbed channels to better hold moisture and a stylish vehicle logo
- Skid-resistant backing and driver- side quarter-turn fasteners help keep the liners in place
- Made in the U.S.A.