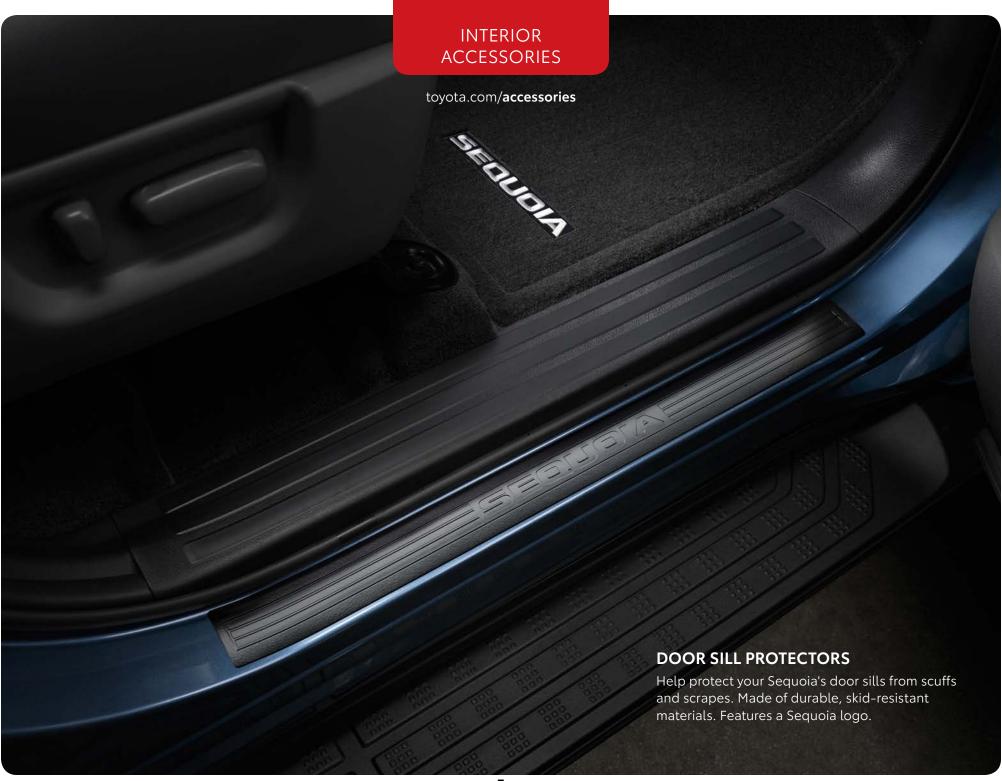

### **CARPET FLOOR MATS**<sup>3</sup>

Long-wearing, fade-resistant carpet floor mats help keep your carpet neat and clean.

- Precisely engineered to fit your vehicle's floor
- Skid-resistant backing and driver-side quarter-turn fasteners help secure mat in position
- Removable and easy to clean
- Sequoia logo adds a customized touch