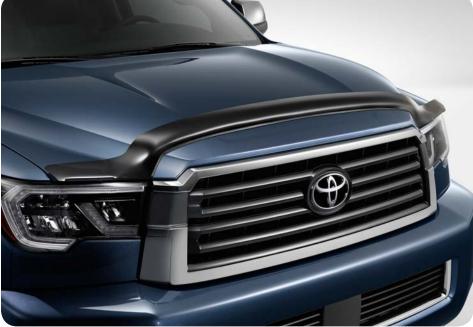

#### **HOOD PROTECTOR**

Prevent road debris from damaging your paint and windshield with this sleek and aerodynamic hood protector. Designed and sculpted by Toyota to complement the bold lines of your Sequoia.

- Made with dark-tinted impact-resistant polycarbonate for strength and durability
- Enhances style while providing superior front-end protection
- Helps prevent costly repairs to paint, hood and windshield glass