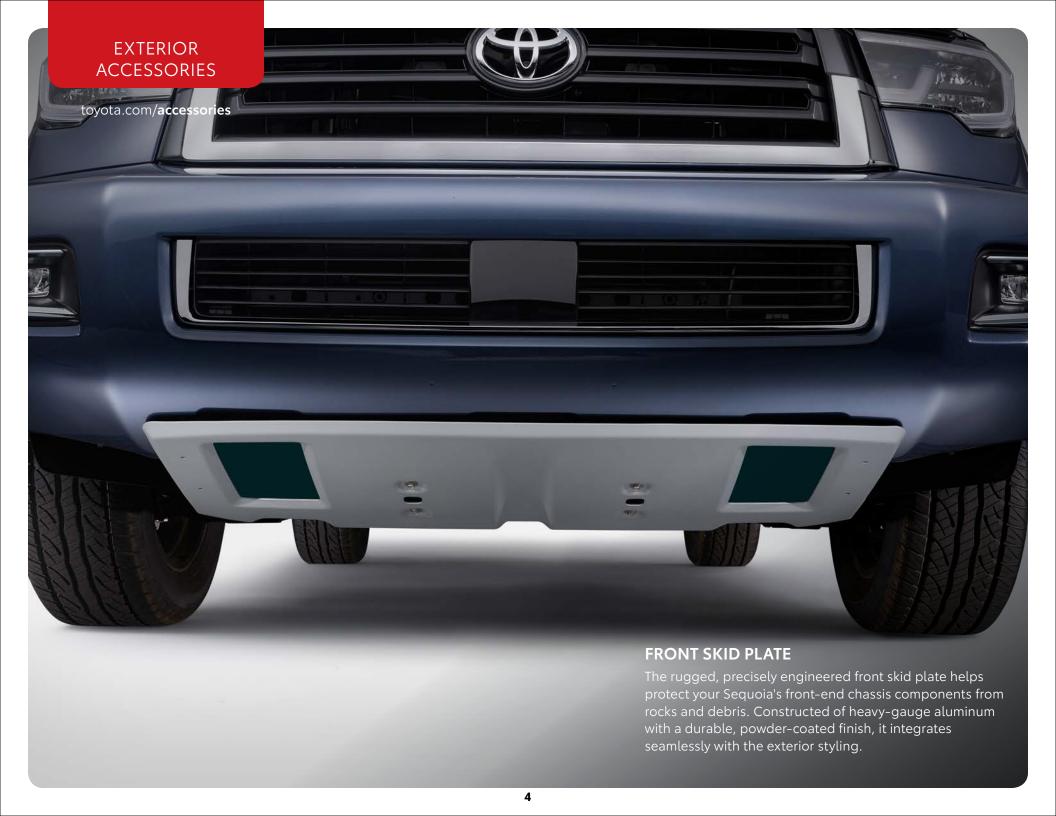

nuine Toyota paint protection film helps protect the paint finish from chips and scratches.

- Multiple film layers of durable, nearly invisible urethane help provide protection and resist discoloration
- Designed for specific sections of the vehicle that are most prone to chipping
- Available in kits for the hood, fenders and for the front bumper (each sold separately)

#### **HOOD PROTECTOR**

Prevent road debris from damaging your paint and windshield with this sleek and aerodynamic hood protector. Designed and sculpted by Toyota to complement the bold lines of your Sequoia.

- Made with dark-tinted impact-resistant polycarbonate for strength and durability
- Enhances style while providing superior front-end protection
- Helps prevent costly repairs to paint, hood and windshield glass



# EXTERIOR ACCESSORIES

toyota.com/accessories





### **BALL MOUNT & TRAILER BALL<sup>2</sup>**

Designed and engineered to work together, the trailer ball and ball mount are built and tested to match Sequoia's exact towing capacity.

- Available in a variety of trailer ball diameters
- Optimized placement provides precise drop/rise to maintain vehicle departure angle
- On-road testing of trailer ball and ball mount helps ensure towing system integrity
- Trailer ball and ball mount are sold separately

### **ALLOY WHEEL LOCKS**

Precisely machined, weight-balanced alloy wheel locks help secure your wheels and tires against theft.

- Triple nickel chrome plating helps ensure superior corrosion protection and lasting shine
- Special key tool and collar guide enable simple, five-minute in