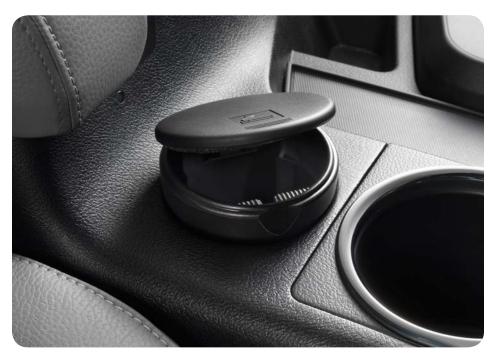

# COIN HOLDER/ASHTRAY CUP

Self-contained coin holder/ashtray cup fits conveniently inside the cupholder.

- Hinged lid helps minimize odors and flyaway ashes
- Easy to empty and clean
- Also provides handy storage for coins and other small items