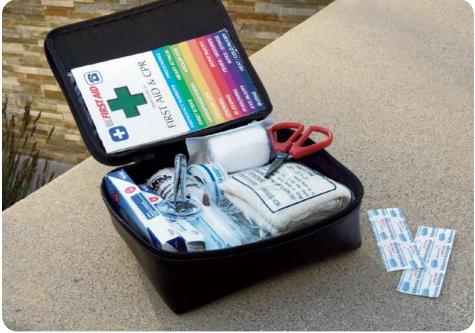

#### **FIRST AID KIT**

Compact, soft-sided first aid kit contains what you need to treat minor scrapes and scratches.

- Water-resistant and flame-retardant black PVC zipper case for safety and durability
- Kit includes insect sting relief pads: self-adhesive bandage; rolled stretch bandage with metal clips, multi-use, waterproof, heatreflective survival blanket; and stainless steel scissors