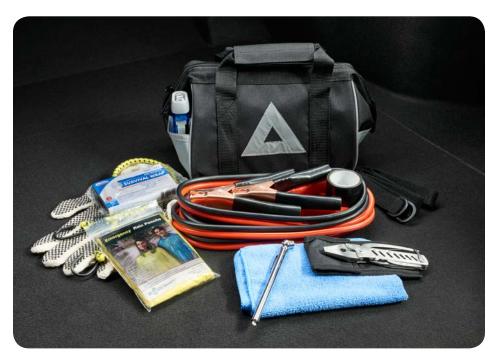

# **EMERGENCY ASSISTANCE KIT**

This multi-functional kit contains tools you may need for unexpected emergencies. The compact zipper bag features outer storage pockets and reflective emergency indicators on the surface. Kit includes:

- Versatile, stainless steel pocket tool with pliers, wire cutters and two screwdrivers
- Heat-reflective emergency blanket, flashlight, work gloves, automotive-grade hose tape, tire gauge, bungee cord, shop towel and tether strap
- Booster/jumper cables with multilingual instructions