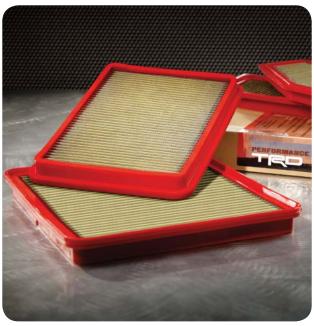

# TRD PERFORMANCE AIR FILTER

For exceptional engine protection and performance, the TRD performance air filter offers superb filtration and enhanced airflow.

 Four-ply filter element features durable, epoxy-coated mesh enclosure and elastomeric seal to help optimize precise, leak-free fit.