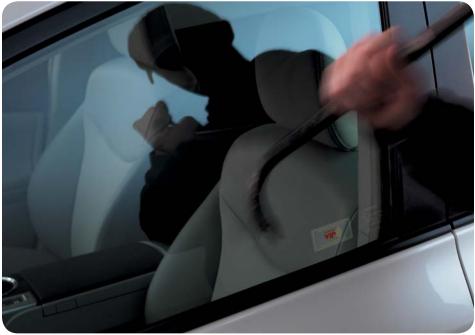

### GLASS BREAKAGE SENSOR<sup>7</sup>

Enhance the coverage of your security system with the glass breakage sensor that activates the alarm if the glass is broken.

- Glass breakage sensor (GBS) includes a highly sensitive microphone that detects the sound frequency of an object striking on glass or glass breakage
- Warn-away alarm is triggered if an object strikes a window
- Designed to integrate with the keyless entry system—no need for an additional remote