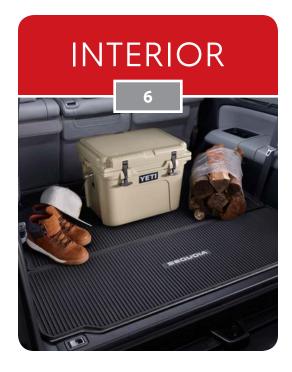

# **ALL-WEATHER CARGO MAT**<sup>4</sup>

The tough, flexible all-weather cargo tray allows you to carry a wide variety of items and helps protect your cargo area carpeting.

- Made of durable, easy-to-clean material embossed with a Sequoia logo
- Skid-resistant surface helps secure items in place

# **CARPET CARGO MAT**<sup>4</sup>

The ideal solution for helping keep the Sequoia's cargo area looking like new.

- Made of long-wearing material
- Helps prevent premature cargo area wear and tear
- Durable, skid-resistant backing helps keep the mat in place