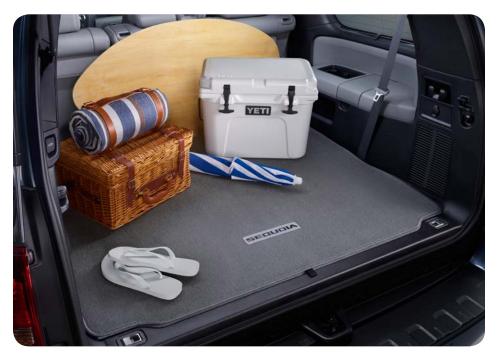

# **CARPET CARGO MAT**<sup>4</sup>

The ideal solution for helping keep the Sequoia's cargo area looking like new.

- Made of long-wearing material
- Helps prevent premature cargo area wear and tear
- Durable, skid-resistant backing helps keep the mat in place