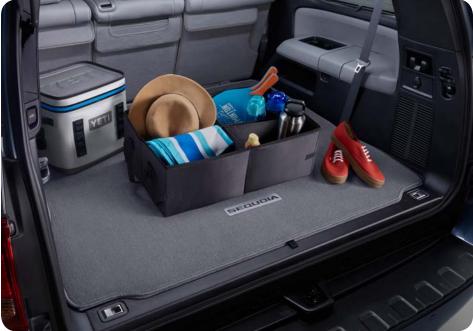

# **CARGO TOTE**<sup>4</sup>

Versatile cargo tote secures a variety of items and helps keep them in place.

- Removable divider panels help hold items upright
- Two carrying handles for easy loading and unloading
- Collapsible tote for easy storing when not in use