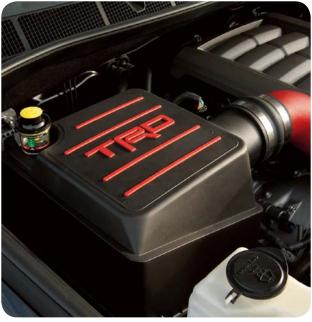

#### TRD PERFORMANCE AIR INTAKE

Improve stock airflow and help increase both horsepower and torque for superior acceleration when you install the TRD air intake.

- CARB emissions approved in all 50 states
- Track and durability tested according to stringent TRD performance standards
- Features the reusable TRD high-flow air filter
- Easy installation with no cutting or drilling required

(Tundra TRD Performance Air Intake shown.)