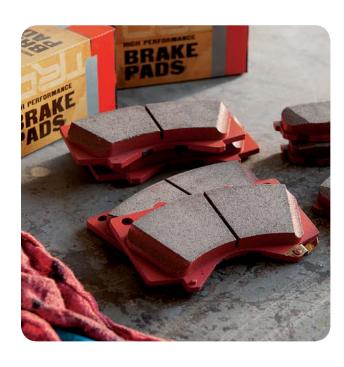

#### TRD PERFORMANCE BRAKE PADS

The enhanced stopping power from TRD brake pads helps decrease stopping distance.

- Aramid-and ceramic-strengthened compound helps deliver an optimum combination of cold and hot friction with minimal brake noise
- Reduces fade during repeated stops or extended downhill driving
- Direct replacement for stock pads
- For street and off-road use (not intended for open-track sessions)
- Available for front and rear (sold separately)