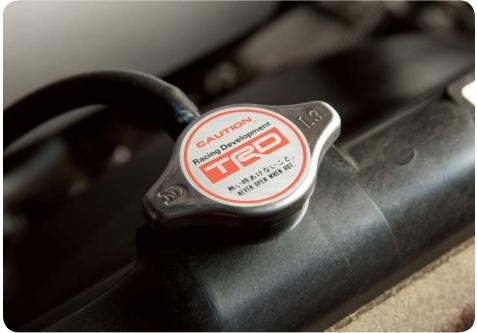

### TRD RADIATOR CAP

Small in size but big on benefits, the TRD radiator cap can enhance your engine's performance and protection.

 Higher-pressure release helps maintain engine performance and protection during high-RPM or high-load operation