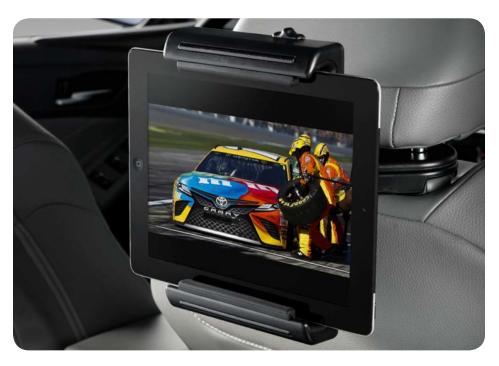

# **UNIVERSAL TABLET HOLDER**<sup>6</sup>

Compatible with virtually all multimedia devices, it holds your tablet, phone, music or video player in place.

- Installs and removes in seconds—no tools required
- Durable construction with spring-loaded arms to hold your device in place
- Adjustable pivot/tilt enables passengers to view their device at eye level