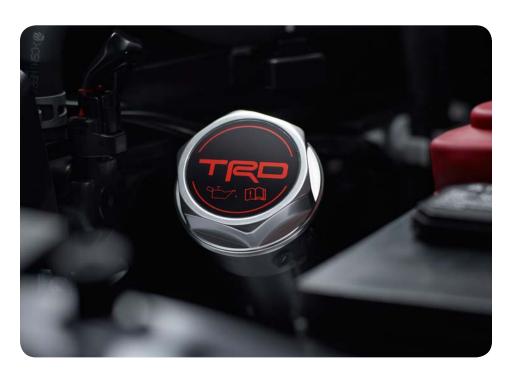

# **TRD OIL CAP**

Finished in a durable, high-luster TRD coating over forged billet aluminum, the TRD oil cap gives your engine a customized look.

- High-luster coating ensures long-term appearance
- Maintains high factory quality standards for performance and strength