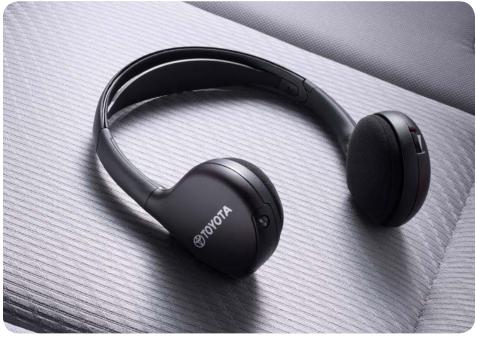

## WIRELESS HEADPHONES<sup>5</sup>

Additional wireless headphones let multiple passengers enjoy a personalized experience from your vehicle's entertainment system.

 Cushioned and adjustable, with individual volume control, on/off switch and LED indicator